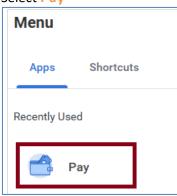

## Steps

- 1. Navigate Menu in the top left corner
- 2. Select the Apps tab
- 3. Select Pay

4. Click on ADP – W-2, which requires TRACKS access.

| Actions               | External Links |
|-----------------------|----------------|
| Withholding Elections | ADP - W-2      |
| Payment Elections     |                |
|                       |                |