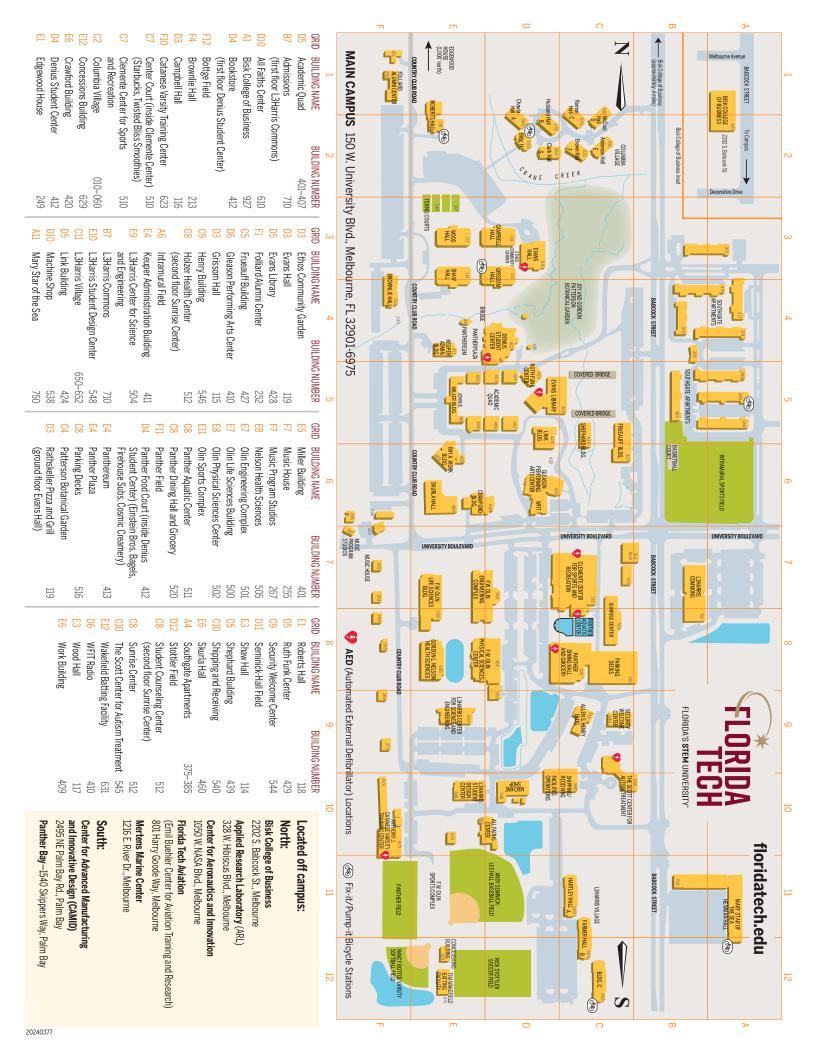

| College of Aeronautics                                                                                                                                             | Skurla, Room 110                                                        |  |
|--------------------------------------------------------------------------------------------------------------------------------------------------------------------|-------------------------------------------------------------------------|--|
| Bisk College of Business                                                                                                                                           | Bisk College of Business Building (rides provided from Clemente Center) |  |
| School of Arts & Communication                                                                                                                                     | Crawford Building, Room 526                                             |  |
| School of Psychology - Applied Behavior Analysis                                                                                                                   | Crawford Building, Room 404                                             |  |
| School of Psychology - Clinical Psychology and Industrial<br>Organizational Psychology                                                                             | Crawford Building, Room 401                                             |  |
| Biomedical Engineering                                                                                                                                             | Nelson Health Sciences Building, Room 141                               |  |
| Biotechnology                                                                                                                                                      | Nelson Health Sciences Building, Room 241                               |  |
| Chemical Engineering                                                                                                                                               | Olin Engineering Complex, Room 137                                      |  |
| Biochemistry                                                                                                                                                       | Nelson Health Sciences Building, Room 110                               |  |
| Cell and Molecular Biology                                                                                                                                         | Nelson Health Sciences Building, Room 110                               |  |
| Chemistry                                                                                                                                                          | Olin Physical Sciences Center, Room 140                                 |  |
| Applied Mathematics, Operations Research and<br>Systems Engineering                                                                                                | Crawford Building, Room 332                                             |  |
| Interdisciplinary Science, Environmental & Informal Science<br>Education, Education and STEM Education                                                             | Shephard Building, Room 107                                             |  |
| Biological Sciences                                                                                                                                                | Olin Life Sciences, Room 130                                            |  |
| Conservation Technology, Ecology, Environmental Resource<br>Management, Environmental Sciences, Marine Biology,<br>Meteorology, Ocean Engineering and Oceanography | Crawford Building, Room 112                                             |  |
| Computer Science, Computer Information Systems, Software<br>Engineering, Cybersecurity and Human-Centered Design                                                   | Gleason Performing Arts Center                                          |  |
| Electrical and Computer Engineering                                                                                                                                | Olin Engineering Complex, Room 276                                      |  |
| Mechanical Engineering                                                                                                                                             | P133 (located outside of the Evans Library)                             |  |
| Civil Engineering                                                                                                                                                  | Crawford Building, Room 230                                             |  |
| Aerospace Engineering                                                                                                                                              | Olin Engineering Complex, Room 118                                      |  |
| Physics and Space Sciences Olin Physical Sciences Center                                                                                                           |                                                                         |  |

Late check-in for graduate students will take place from 9 a.m.-5 p.m. in the Security Welcome Center from Monday, Aug. 12-Friday, Aug. 16. After that, please visit the Office of Orientation located on the 2nd floor of the Denius Student Center.

Please RSVP using the QR code on the back

**Diagnostic Exam** 

**Campus Tours** 

to begin tours

Sciences (OPS), 140

Meet in Panther Plaza

**SCAN TO RSVP FOR CAMPUS TOURS!** 